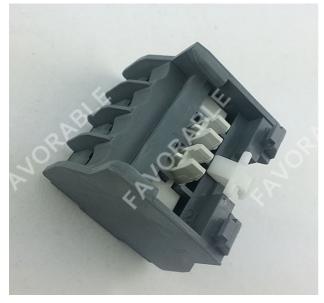

#### 904500264 Sttr Abb Bc30 Switch Parts For Auto Cutter

#### **Products details:**

Part number: 904500264

Description: 904500264 Sttr Abb Bc30 Switch Parts For Auto Cutter GTXL Parts

Used for industrial cutter machine, GTXL cutter

Type: Hardware, spare parts, cutter parts, cutter machine parts, Bearing,

Hardware, Plotter Head Assembly, Sharpener assembly.

Weight: 1.3kg