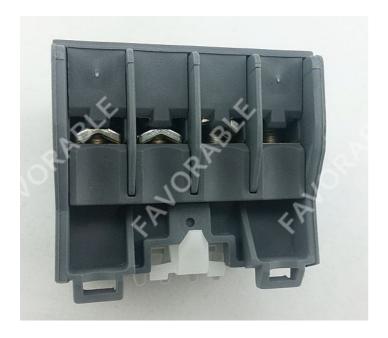

#### 904500264 Sttr Abb Bc30 Switch Parts For Auto Cutter

#### **Products details:**

Part number: 904500264

Description: 904500264 Sttr Abb Bc30 Switch Parts For Auto Cutter GTXL Parts

Used for industrial cutter machine, GTXL cutter

Type: Hardware, spare parts, cutter parts, cutter machine parts, Bearing,

Hardware, Plotter Head Assembly, Sharpener assembly.

Weight: 1.3kg